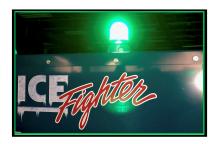

Displays Flashing Green on Call for Heat and Burner Operation Displays Solid Green when Burner is Firing

**Displays Flashing Red on Alarm Conditions** 

- High Limit Alarm
- Burner Failure / Lockout
- Low Gas Pressure (on gas units)