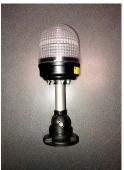

Optional 5" Extension Tower Kit Available Improves Line of Sight & Includes Fold Down Feature

Displays Solid Amber when Power is Supplied & Switched On Displays 1 Second Amber Flash Rate During Cool-Down Cycle Displays 2 second Amber Flash Rate in Ventilation Mode