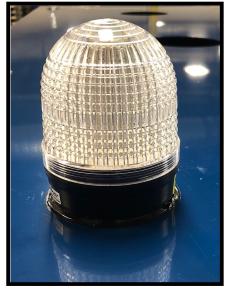

## FROSTILLE IHS700P High Intensity LED Roof Beacon

LONG LIFE HIGH INTENSITY 3 COLOR LED ARRAY PROVIDES HIGH VISIBILTY EVEN IN FULL DAYLIGHT

UL (US/Can) Approved
IP65 Weatherproof - RoHS Compliant

Available For Permanent Mounting Or With Magnetic Base For Temporary Mounting