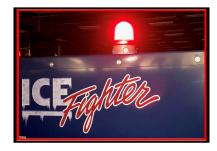

Displays Flashing Green on Call for Heat and Burner Operation Displays Solid Green when Burner is Firing

**Displays Flashing Red on Alarm Conditions** 

- High Limit Alarm
- Burner Failure / Lockout
- Low Gas Pressure (on gas units)