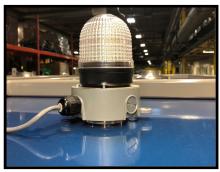

## FROSTILLE IHS700P High Intensity LED Roof Beacon

LONG LIFE HIGH INTENSITY 3 COLOR LED ARRAY PROVIDES HIGH VISIBILTY EVEN IN FULL DAYLIGHT

UL (US/Can) Approved
IP65 Weatherproof - RoHS Compliant

Available For Permanent Mounting Or With Magnetic Base For Temporary Mounting