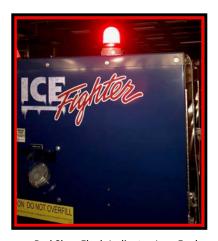

Beacon Displays Steady Green when Generator is Operating and Supplying 120VAC

Red Slow Flash Indicates Low Fuel Red Fast Flash Indicates a Heater Lockout Fast Flash rate is selectable at 80/min. or 240/min.