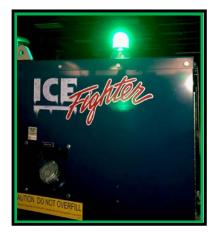

Beacon Displays Steady Green when Generator is Operating and Supplying 120VAC

Red Slow Flash Indicates Low Fuel Red Fast Flash Indicates a Heater Lockout Fast Flash rate is selectable at 80/min. or 240/min.