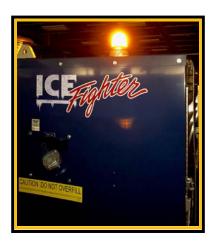

## FROS

UL (US/Can) Approved IP65 Weatherproof - RoHS Compliant

Optional High Intensity LED Roof Beacon. For the IDH1000 Trailer

Beacon Displays Steady Amber when Keyswitch is On But Generator is not Supplying 120VAC