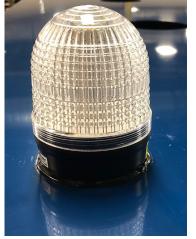

## FROS

UL (US/Can) Approved IP65 Weatherproof - RoHS Compliant

Optional High Intensity LED Roof Beacon. For the IDH1000 Trailer

Beacon Displays Steady Amber when Keyswitch is On But Generator is not Supplying 120VAC