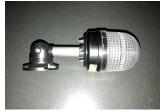

## FROS

UL (US/Can) Approved IP65 Weatherproof - RoHS Compliant

Optional High Intensity LED Roof Beacon. For the IDH1000 Trailer

Beacon Displays Steady Amber when Keyswitch is On But Generator is not Supplying 120VAC

Beacon Displays Steady Green when Generator is Operating and Supplying 120VAC

Red Slow Flash Indicates Low Fuel Red Fast Flash Indicates a Heater Lockout Fast Flash rate is selectable at 80/min. or 240/min.