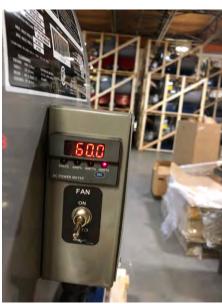

## Optional Multipurpose Digital Power meter and Fan By pass Switch. For the IDH400QR&IDH500QR

Optional meter showing voltage being supplied to the heater. Helps reduce unnecessary service calls due to low power.

Meter showing total amperage draw for the unit

Meter showing the watts being used by the heater

Meter showing the hertz being supplied to the heater

TEL: (204) 775-8252 FAX: (204) 783-6794 TOLL FREE: (888) 792-0374 WWW.FROST-FIGHTER.COM

Included with the multipurpose power meter is a fan by-pass switch which allows the fan to run without the burner. Allows the unit to provide powerful ducted fresh air