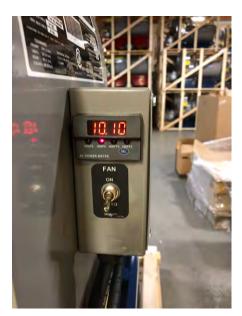

## Optional Multipurpose Digital Power meter and Fan By pass Switch. For the IDH400QR&IDH500QR

Optional meter showing voltage being supplied to the heater. Helps reduce unnecessary service calls due to low power.

Meter showing total amperage draw for the unit

Meter showing the watts being used by the heater

Meter showing the hertz being supplied to the heater

TEL: (204) 775-8252 FAX: (204) 783-6794 TOLL FREE: (888) 792-0374 WWW.FROST-FIGHTER.COM

Included with the multipurpose power meter is a fan by-pass switch which allows the fan to run without the burner. Allows the unit to provide powerful ducted fresh air