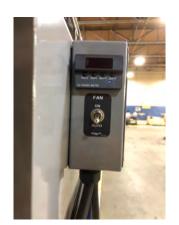

## Optional Multipurpose Digital Power meter and Fan By pass Switch. For the IDH400QR&IDH500QR

Optional meter showing voltage being supplied to the heater. Helps reduce unnecessary service calls due to low power.

Meter showing total amperage draw for the unit

Meter showing the watts being used by the heater

Meter showing the hertz being supplied to the heater

TEL: (204) 775-8252 FAX: (204) 783-6794 TOLL FREE: (888) 792-0374 WWW.FROST-FIGHTER.COM

Included with the multipurpose power meter is a fan by-pass switch which allows the fan to run without the burner. Allows the unit to provide powerful ducted fresh air