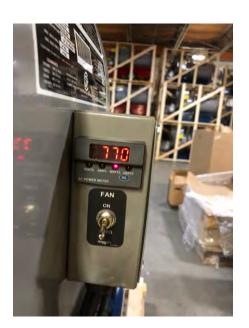

## Optional Multipurpose Digital Power meter and Fan By pass Switch. For the IDH400QR&IDH500QR

Optional meter showing voltage being supplied to the heater. Helps reduce unnecessary service calls due to low power.

Meter showing total amperage draw for the unit

Meter showing the watts being used by the heater

Meter showing the hertz being supplied to the heater

TEL: (204) 775-8252 FAX: (204) 783-6794 TOLL FREE: (888) 792-0374 WWW.FROST-FIGHTER.COM

Included with the multipurpose power meter is a fan by-pass switch which allows the fan to run without the burner. Allows the unit to provide powerful ducted fresh air