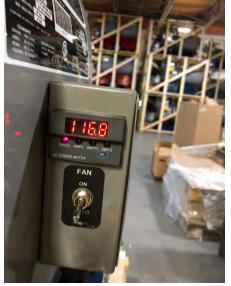

## Optional Multipurpose Digital Power meter and Fan By pass Switch. For the IDH400QR&IDH500QR

Optional meter showing voltage being supplied to the heater. Helps reduce unnecessary service calls due to low power.

Meter showing total amperage draw for the unit

Meter showing the watts being used by the heater

Meter showing the hertz being supplied to the heater

TEL: (204) 775-8252 FAX: (204) 783-6794 TOLL FREE: (888) 792-0374 WWW.FROST-FIGHTER.COM

Included with the multipurpose power meter is a fan by-pass switch which allows the fan to run without the burner. Allows the unit to provide powerful ducted fresh air